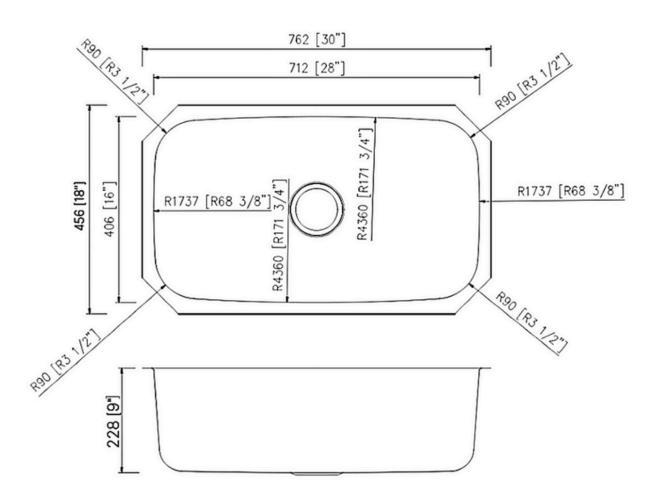

## **Technical Information**

All product dimensions are nominal Exterior Measurements: 30" x 18" x 9"

Interior Measurements: 28" x 16" x 9"

Bowl Configuration: Single